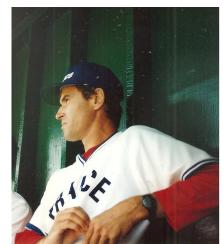

The tournament serves as an ideal preparation for European NT before the European Softball Championship Senior in Italy.

The competition is dedicated to Mr Claude Achille, former Manager of the French National Team and volunteer that dedicated his life to the growth of softball in France.

Tournament Director
FFBS Secretary General
Thierry RAPHET

Claude ACHILLE during the 1994 Women's Softball World Championships