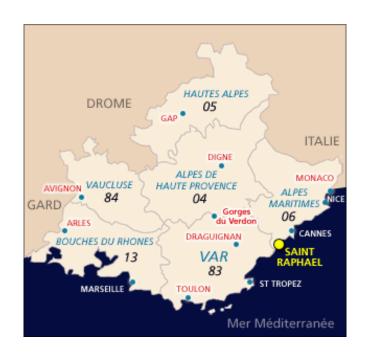

### Access to Saint-Raphaël

Located halfway between Cannes and Saint-Tropez (38 km), St. Raphael is a resort on the Mediterranean coast.

Boulouris stadium located: 45 mn from Nice Airport

### The Softball Stadium

Located in the town of Saint-Raphaël in the "Côte d'Azur" area.

Site de Saint Raphaël-Boulouris

346 Boulevard des Mimosas 83707 Saint-Raphaël cedex